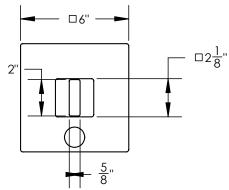

## **TECHNICAL DETAILS**

ADA Compliance: No
Access Hole Diameter: 5"
Handle Turn Angle: 115°
Installation Type: Wall Mounted
Primary Material: Brass
Valve Material: Ceramic
Flow Restriction: 1.8 gpm
Water Pressure Maximum: 85 PSI
Water Pressure Minimum: 20 PSI
Water Pressure Recommended: 60 PSI