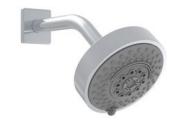

### **PRODUCT FEATURES**

- Style: Contemporary
- Collection: Mix
- Temperature Controlled By Pressure Balance
- Ring Handle