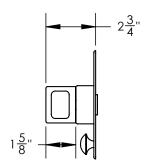

# Pressure Balance Shower and Diverter Set (Less Spout)

4-144

## **TECHNICAL DETAILS**

ADA Compliance: No
Access Hole Diameter: 5"
Handle Turn Angle: 115°
Installation Type: Wall Mounted
Primary Material: Brass
Valve Material: Ceramic
Flow Restriction: 1.8 gpm
Water Pressure Maximum: 85 PSI
Water Pressure Minimum: 20 PSI
Water Pressure Recommended: 60 PSI