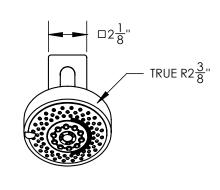

## **TECHNICAL DETAILS**

ADA Compliance: No
Access Hole Diameter: 5"
Handle Turn Angle: 115°
Installation Type: Wall Mounted
Primary Material: Brass
Valve Material: Ceramic
Flow Restriction: 1.8 gpm
Water Pressure Maximum: 85 PSI
Water Pressure Minimum: 20 PSI
Water Pressure Recommended: 60 PSI