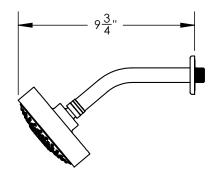

# Pressure Balance Shower and Diverter Set (Less Spout)

4-144

## **TECHNICAL DETAILS**

ADA Compliance: No
Access Hole Diameter: 5"
Handle Turn Angle: 115°
Installation Type: Wall Mounted
Primary Material: Brass
Valve Material: Ceramic
Flow Restriction: 1.8 gpm
Water Pressure Maximum: 85 PSI
Water Pressure Minimum: 20 PSI
Water Pressure Recommended: 60 PSI